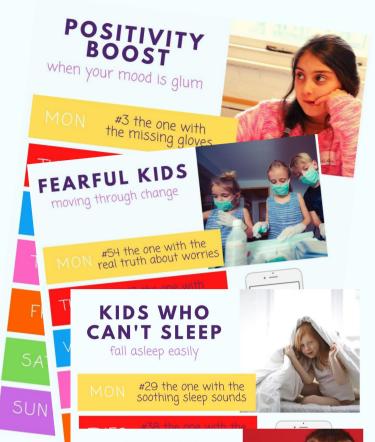

## POSITIVITY BOOST

when your mood is glum

MON

#3 the one with the missing gloves

TUES

#9 the one with the best day ever

WED

#23 the one with the zone of genius

# KIDS WHO CAN'T SLEEP

fall asleep easily

MON

#29 the one with the soothing sleep sounds

TUES

#38 the one with the smiley heart messages

WED

#44 the one with the sunny walk and talk

#### FEARFUL KIDS

moving through change

TUES

#43 the one with the Coronavirus

WED

#42 the one with the secret sign langauge

THU

#48 the one with the powerful words